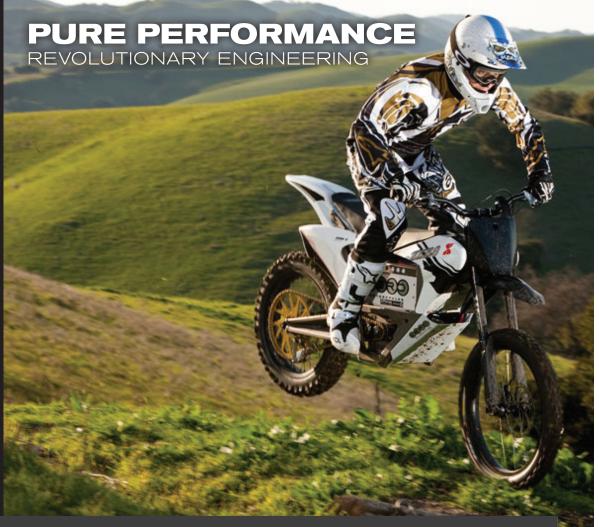

# ZERO X

The Zero X is the highest performance electric motorcycle you can buy. Built from the ground up using the ultimate electric motorcycle technology and boasting 50 ft'lbs of torque, this stealthy motorcycle will send you racing up hills, flying over jumps, and splashing through streams. Best part is, you can do it all without disturbing nature or your neighbors.

- Full recharge in less than 2 hours
- Advanced lithium ion battery technology
- 0-30 Mph ~ 2 seconds
- 50 Mph top speed
- 45 Minutes to 2 hours ride time per charge
- 23 Bhp 17.4 Kw permanent magnet electronic motor