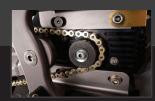

# DRIVE TRAIN

Transmission Clutchless one speed Drive system 12T / 73T, 420 Chain

7.9 inches (200.7 mm)

8.5 inches (215.9 mm)

4 Piston hydraulic,

4 Piston hydraulic,

stainless rotor,

hand actuated